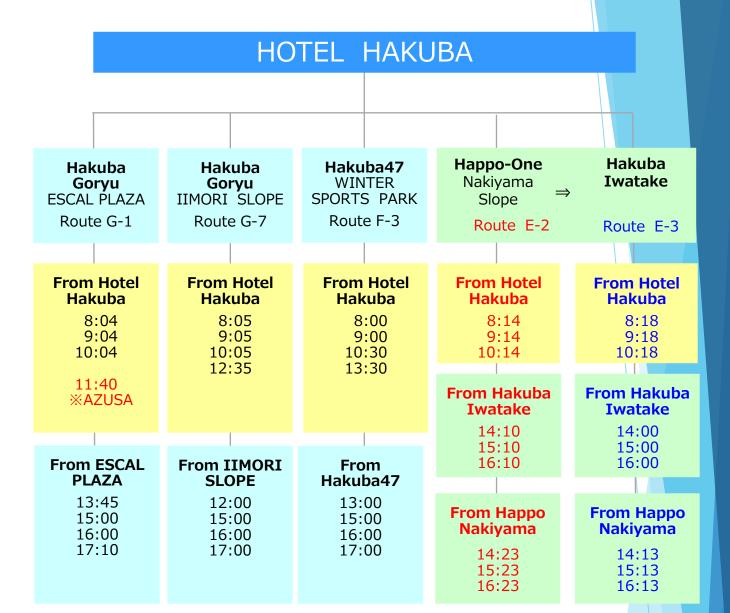

## 2024-2025 Free Shuttle Bus Time Table

Operating Period 2024, 21<sup>th</sup> December ~ 2025, 30<sup>th</sup> March